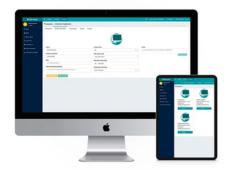

#### Reports and Dashboards

Stay on top of things: Intuitive data visualizations and flexible dashboards give you a comprehensive overview of all study progress as well as real-time insights into the status of your PMCF activities. As a result, you and your team can always react to any events in a timely manner.