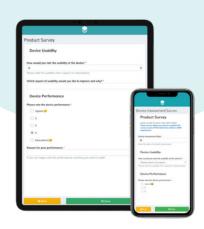

#### Studies (eCRF, ePRO) and Surveys (eSurveys)

Whether you're conducting a clinical validation study, an observational study or PMCF – Climedo lets you conduct them easily and cost-efficiently. Collect valuable product feedback from customers and users. Data capture becomes smooth and easy by sending a survey link to users or by using QR codes.