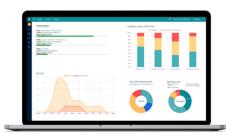

#### Reports and Dashboards

Stay on top of things: Intuitive data visualizations and flexible dashboards give you a comprehensive overview of all study progress as well as real-time insights into the status of your PMCF activities. As a result, you and your team can always react to any events in a timely manner.